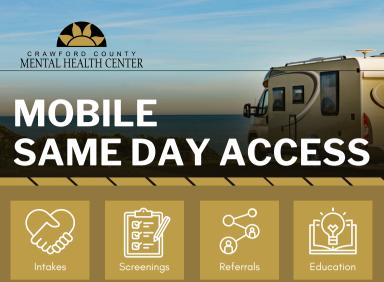

Mobile Same Day Access offers readily available mental health and substance use intakes, screenings, and referrals for new patients. Mobile SDA aims to reduce barriers and increase access to services for individuals who may not be able to access them in their current location.

## Mobile Same Day Access Schedule:

First Friday of each month from 9:00 — 12:00 p.m. at Northeast High School 1003 E South St, Arma, KS 66712

Last Friday of each month from 9:00 — 12:00 p.m. at the Crawford County Courthouse 111 E Forest Ave, Girard, KS 66743